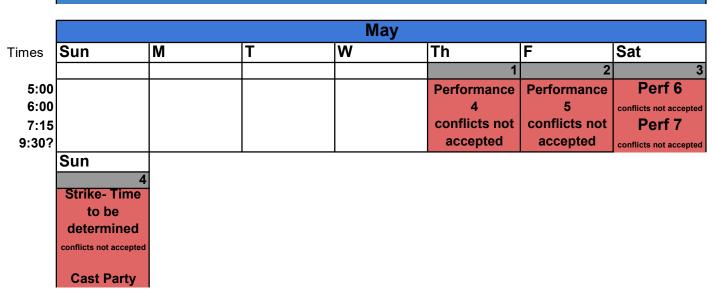

| 29            | 30                  |                      |                                  |                      |
| 5:00         |        |                      |               | Rehearsal To        |                      |                                  |                      |
| 6:00         |        |                      |               | Be Determined-      |                      |                                  |                      |
| 7:15         |        |                      |               | conflicts not       |                      |                                  |                      |
| 9:30?        |        |                      |               | accented            |                      |                                  |                      |



## Frozen Jr. Rehearsal Schedule